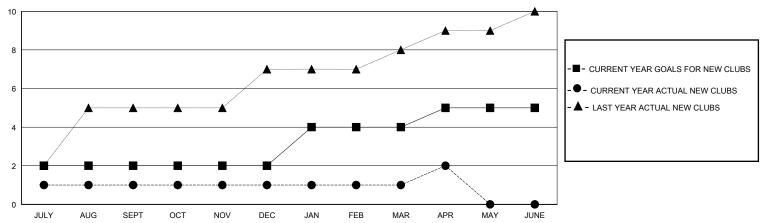

| 0             | JULY/AUG/SEPT         | 100                   | 104                     | 59                                                 |  |
| OCT/NOV/DEC           | 0             | 0         | 3             | OCT/NOV/DEC           | 100                   | 16                      | 257                                                |  |
| JAN/FEB/MAR           | 2             | 0         | 2             | JAN/FEB/MAR           | 70                    | 75                      | 54                                                 |  |
| APR/MAY/JUNE          | 1             | 1         | 0             | APR/MAY/JUNE          | 30                    | 22                      | 56                                                 |  |

## GOALS AND ACTUAL NEW CLUBS CUMULATIVE



## GOALS AND ACTUAL MEMBERS CUMULATIVE



| DROPPED CLUBS: 5 |     | 45 CLUBS OF 105 ADDED 1 OR MORE<br>NEW MEMBERS | GENDER DISTRIBUTION  MALE 1,525 (57.74%) |                |       |
|------------------|-----|------------------------------------------------|------------------------------------------|----------------|-------|
| DROPPED MEMBERS  |     |                                                | FEMALE                                   | 1,108 (41.95%) |       |
| DECEASED         | 5   | CLICK HERE FOR CUMULATIVE                      | TOTAL FAMILY UNIT MEMBERS                |                | 1,262 |
|                  |     | MEMBERSHIP DATA                                | FAMILY MEMBERS PAYING HALF               |                | 699   |
| TOTAL            | 426 |