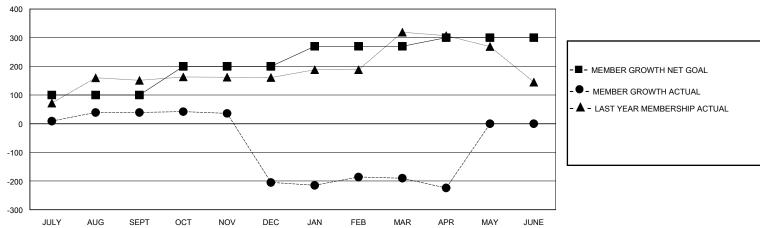

## GOALS AND ACTUAL MEMBERS CUMULATIVE

| DROPPED CLUBS: 5 |     | 45 CLUBS OF 105 ADDED 1 OR MORE<br>NEW MEMBERS | GENDER DISTRIBUTION  MALE 1,525 (57.74%) |                |       |
|------------------|-----|------------------------------------------------|------------------------------------------|----------------|-------|
| DROPPED MEMBERS  |     |                                                | FEMALE                                   | 1,108 (41.95%) |       |
| DECEASED         | 5   | CLICK HERE FOR CUMULATIVE                      | TOTAL FAMILY UNIT MEMBERS                |                | 1,262 |
|                  |     | MEMBERSHIP DATA                                | FAMILY MEMBERS PAYING HALF               |                | 699   |
| TOTAL            | 426 |                                                |                                          |                |       |